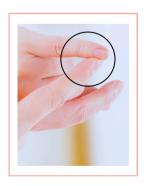

## Typical Thoughts and Emotions Associated with Tapping Points

Under Arm (Spleen)
"I feel trapped"
"I am insecure"

Index Finger (Large Intestine) "I feel guilt"

Side of Hand (Small Intestine)
"I am in conflict about this problem/issue"