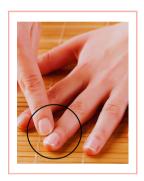

Little Finger (Heart)
"I am angry"
"My heart is wounded."

Thumb (Lung)
"I cannot breathe – I am
suffocating"